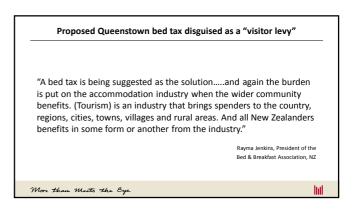

2           | -0.3       |
| China           | 404,384   | 437,696         | 434,323   | -3,373           | -0.8       |
| USA             | 312,816   | 340,144         | 362,394   | 22,250           | 6.5        |
| UK              | 222,784   | 254,832         | 230,307   | -24,525          | -9.6       |
| South East Asia | 180,032   | 192,240         | 200,975   | 8,735            | 4.5        |
| Germany         | 102,608   | 102,864         | 102,107   | -757             | -0.7       |
| lapan           | 102,320   | 102,416         | 99,300    | -3,116           | -3.0       |
| Korea           | 82,448    | 93,936          | 88,963    | -4,973           | -5.3       |
| ROW             | 729,983   | 800,297         | 858.387   | 58.090           | 7.2        |







































| <b>Financial Summary</b> |                                      |                                                           |                                                                                    |                                                                                                              |  |
|--------------------------|--------------------------------------|-----------------------------------------------------------|------------------------------------------------------------------------------------|--------------------------------------------------------------------------------------------------------------|--|
| 2014                     | 2015                                 | 2016                                                      |