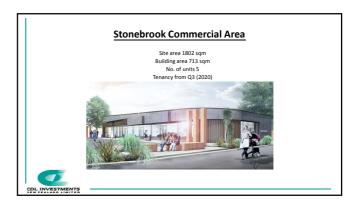

| <u>v</u>                  | WORK IN PROGRESS                                                                                                                                                                                          |  |  |  |  |  |
|---------------------------|-----------------------------------------------------------------------------------------------------------------------------------------------------------------------------------------------------------|--|--|--|--|--|
| Magellan Heights, Hamilto | Titles for stages 1 – 3 issued.<br>n Stage 4 earthworks & infrastructure complete.<br>Retaining walls underway.                                                                                           |  |  |  |  |  |
| Northwood, Hastings       | Stage 8B – Complete, titled May 2019.<br>Stage 8C – Titles October 2019.                                                                                                                                  |  |  |  |  |  |
| Prestons Park, Christchur | Earthworks close to completion.<br>Remaining stages for infrastructure underway.<br>Prestons Park Urban Village resource consent being<br>processed.<br>Scheme plans for recently acquired land underway. |  |  |  |  |  |
| Stonebrook, Rolleston     | Construction of last 34 lots completed, on sale now.<br>Resource and Building consent Commercial Centre being<br>processed.                                                                               |  |  |  |  |  |
| COL INVESTMENTS           |                                                                                                                                                                                                           |  |  |  |  |  |