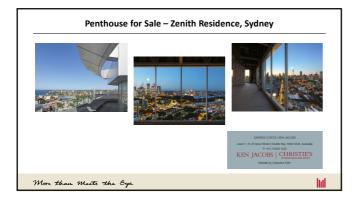

|                 | WORK IN PROGRESS         |                                                                                                                      |  |  |  |  |  |  |
|-----------------|--------------------------|----------------------------------------------------------------------------------------------------------------------|--|--|--|--|--|--|
|                 | Greville Road, Auckland  | All stages titled and sold.                                                                                          |  |  |  |  |  |  |
|                 | Kewa Road, Auckland      | Earthworks complete.<br>Road upgrade complete.<br>Stage 1 infrastructure underway.<br>Titles expected November 2019. |  |  |  |  |  |  |
|                 | Dominion Road, Papakura  | Earthworks, infrastructure underway.<br>Titles expected December 2019.                                               |  |  |  |  |  |  |
|                 | Crestview, Auckland      | Complete, titles in March 2019.<br>Sold.                                                                             |  |  |  |  |  |  |
|                 | Roscommon Road, Auckland | Earthworks, stormwater work near completion.<br>Titles in September 2019.                                            |  |  |  |  |  |  |
|                 | Christian Road, Swanson  | Resource consent granted. Construction can start October 2019.                                                       |  |  |  |  |  |  |
| CDL INVESTMENTS |                          |                                                                                                                      |  |  |  |  |  |  |

| <u>v</u>                  | WORK IN PROGRESS                                                                                                                                                                                          |  |  |  |  |  |
|---------------------------|-----------------------------------------------------------------------------------------------------------------------------------------------------------------------------------------------------------|--|--|--|--|--|
| Magellan Heights, Hamilto | Titles for stages 1 – 3 issued.<br>n Stage 4 earthworks & infrastructure complete.<br>Retaining walls underway.                                                                                           |  |  |  |  |  |
| Northwood, Hastings       | Stage 8B – Complete, titled May 2019.<br>Stage 8C – Titles October 2019.                                                                                                                                  |  |  |  |  |  |
| Prestons Park, Christchur | Earthworks close to completion.<br>Remaining stages for infrastructure underway.<br>Prestons Park Urban Village resource consent being<br>processed.<br>Scheme plans for recently acquired land underway. |  |  |  |  |  |
| Stonebrook, Rolleston     | Construction of last 34 lots completed, on sale now.<br>Resource and Building consent Commercial Centre being<br>processed.                                                                               |  |  |  |  |  |
| COL INVESTMENTS           |                                                                                                                                                                                                           |  |  |  |  |  |