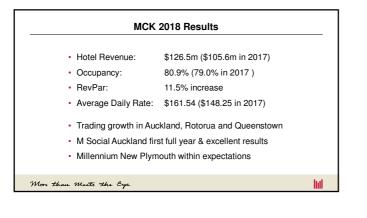

|                             | 2014  | 2015  | 2016  | 2017  | 2018  |
|-----------------------------|-------|-------|-------|-------|-------|
| Revenue (\$m)               | 130.1 | 136.5 | 172.0 | 187.3 | 218.8 |
| Profit before tax (\$m)     | 45.0  | 40.0  | 70.5  | 74.9  | 85.1  |
| Earnings per share (cents)  | 9.54  | 13.70 | 25.56 | 27.25 | 31.21 |
| Dividends per share (cents) | 2.4   | 2.8   | 5.0   | 6.0   | 7.5   |
| Total Assets (\$m)          | 585.4 | 590.0 | 713.9 | 828.2 | 898.2 |
| Group Equity                | 371.4 | 389.3 | 489.1 | 588.9 | 640.3 |