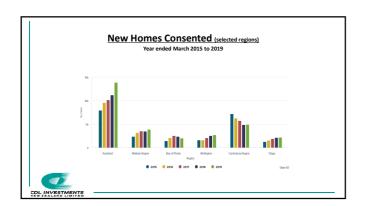

| 217.6                                                                                                        |  |
| 128.5                    | 140.3                                | 161.8                                                     | 186.1                                                                              | 210.6                                                                                                        |  |
|                          | 44.2<br>20.5<br>5.35<br>2.2<br>130.5 | 44.2 47.6   20.5 24.2   5.35 6.33   2.2 2.2   130.5 142.7 | 44.2 47.6 74.5   20.5 24.2 37.5   5.35 6.33 9.77   2.2 2.2 3.0   130.5 142.7 168.3 | 44.2 47.6 74.5 78.7   20.5 24.2 37.5 44.7   5.35 6.33 9.77 11.60   2.2 2.2 3.0 3.5   130.5 142.7 168.3 191.7 |  |











|                 | WORK IN PROGRESS         |                                                                                                                      |  |  |  |  |  |  |
|-----------------|--------------------------|----------------------------------------------------------------------------------------------------------------------|--|--|--|--|--|--|
|                 | Greville Road, Auckland  | All stages titled and sold.                                                                                          |  |  |  |  |  |  |
|                 | Kewa Road, Auckland      | Earthworks complete.<br>Road upgrade complete.<br>Stage 1 infrastructure underway.<br>Titles expected November 2019. |  |  |  |  |  |  |
|                 | Dominion Road, Papakura  | Earthworks, i