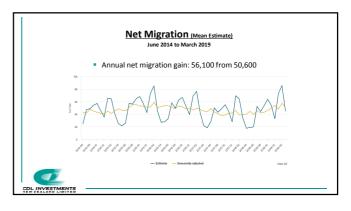

| 217.6                                                                                                        |  |
| 128.5                    | 140.3                                | 161.8                                                     | 186.1                                                                              | 210.6                                                                                                        |  |
|                          | 44.2<br>20.5<br>5.35<br>2.2<br>130.5 | 44.2 47.6   20.5 24.2   5.35 6.33   2.2 2.2   130.5 142.7 | 44.2 47.6 74.5   20.5 24.2 37.5   5.35 6.33 9.77   2.2 2.2 3.0   130.5 142.7 168.3 | 44.2 47.6 74.5 78.7   20.5 24.2 37.5 44.7   5.35 6.33 9.77 11.60   2.2 2.2 3.0 3.5   130.5 142.7 168.3 191.7 |  |











|                 | WORK IN PROGRESS         |                                                                                                                      |  |  |  |  |  |  |
|-----------------|--------------------------|----------------------------------------------------------------------------------------------------------------------|--|--|--|--|--|--|
|                 | Greville Road, Auckland  | All stages titled and sold.                                                                                          |  |  |  |  |  |  |
|                 | Kewa Road, Auckland      | Earthworks complete.<br>Road upgrade complete.<br>Stage 1 infrastructure underway.<br>Titles expected November 2019. |  |  |  |  |  |  |
|                 | Dominion Road, Papakura  | Earthworks, inf