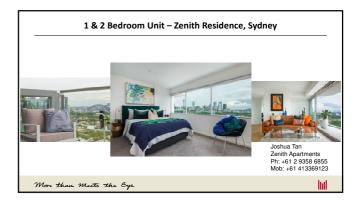

|                 | WORK IN PROGRESS         |                                                                                                                      |  |  |  |  |  |  |
|-----------------|--------------------------|----------------------------------------------------------------------------------------------------------------------|--|--|--|--|--|--|
|                 | Greville Road, Auckland  | All stages titled and sold.                                                                                          |  |  |  |  |  |  |
|                 | Kewa Road, Auckland      | Earthworks complete.<br>Road upgrade complete.<br>Stage 1 infrastructure underway.<br>Titles expected November 2019. |  |  |  |  |  |  |
|                 | Dominion Road, Papakura  | Earthworks, infrastructure underway.<br>Titles expected December 2019.                                               |  |  |  |  |  |  |
|                 | Crestview, Auckland      | Complete, titles in March 2019.<br>Sold.                                                                             |  |  |  |  |  |  |
|                 | Roscommon Road, Auckland | Earthworks, stormwater work near completion.<br>Titles in September 2019.                                            |  |  |  |  |  |  |
|                 | Christian Road, Swanson  | Resource consent granted. Construction can start October 2019.                                                       |  |  |  |  |  |  |
| CDL INVESTMENTS |                          |                                                                                                                      |  |  |  |  |  |  |

| <u>v</u>                  | WORK IN PROGRESS                                                                                                                                                                                          |  |  |  |  |  |
|---------------------------|-----------------------------------------------------------------------------------------------------------------------------------------------------------------------------------------------------------|--|--|--|--|--|
| Magellan Heights, Hamilto | Titles for stages 1 – 3 issued.<br>n Stage 4 earthworks & infrastructure complete.<br>Retaining walls underway.                                                                                           |  |  |  |  |  |
| Northwood, Hastings       | Stage 8B – Complete, titled May 2019.<br>Stage 8C – Titles October 2019.                                                                                                                                  |  |  |  |  |  |
| Prestons Park, Christchur | Earthworks close to completion.<br>Remaining stages for infrastructure underway.<br>Prestons Park Urban Village resource consent being<br>processed.<br>Scheme plans for recently acquired land underway. |  |  |  |  |  |
| Stonebrook, Rolleston     | Construction of last 34 lots completed, on sale now.<br>Resource and Building consent Commercial Centre being<br>processed.                                                                               |  |  |  |  |  |
| COL INVESTMENTS           |                                                                                                                                                                                                           |  |  |  |  |  |