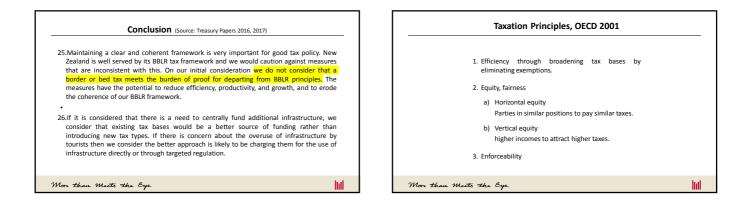

| -0.3       |
| China           | 404,384   | 437,696         | 434,323   | -3,373           | -0.8       |
| USA             | 312,816   | 340,144         | 362,394   | 22,250           | 6.5        |
| UK              | 222,784   | 254,832         | 230,307   | -24,525          | -9.6       |
| South East Asia | 180,032   | 192,240         | 200,975   | 8,735            | 4.5        |
| Germany         | 102,608   | 102,864         | 102,107   | -757             | -0.7       |
| lapan           | 102,320   | 102,416         | 99,300    | -3,116           | -3.0       |
| Korea           | 82,448    | 93,936          | 88,963    | -4,973           | -5.3       |
| ROW             | 729,983   | 800,297         | 858.387   | 58.090           | 7.2        |







































| <b>Financial Summary</b> |                                      |                                                           |                                                                                    |                                                                                                              |  |
|--------------------------|--------------------------------------|-----------------------------------------------------------|------------------------------------------------------------------------------------|--------------------------------------------------------------------------------------------------------------|--|
| 2014                     | 2015                                 | 2016                                                      | 2017