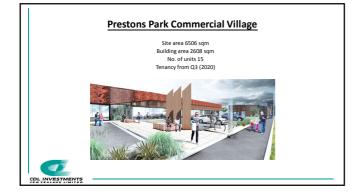

| <u>v</u>                  | WORK IN PROGRESS                                                                                                                                                                                          |  |  |  |  |  |
|---------------------------|-----------------------------------------------------------------------------------------------------------------------------------------------------------------------------------------------------------|--|--|--|--|--|
| Magellan Heights, Hamilto | Titles for stages 1 – 3 issued.<br>n Stage 4 earthworks & infrastructure complete.<br>Retaining walls underway.                                                                                           |  |  |  |  |  |
| Northwood, Hastings       | Stage 8B – Complete, titled May 2019.<br>Stage 8C – Titles October 2019.                                                                                                                                  |  |  |  |  |  |
| Prestons Park, Christchur | Earthworks close to completion.<br>Remaining stages for infrastructure underway.<br>Prestons Park Urban Village resource consent being<br>processed.<br>Scheme plans for recently acquired land underway. |  |  |  |  |  |
| Stonebrook, Rolleston     | Construction of last 34 lots completed, on sale now.<br>Resource and Building consent Commercial Centre being<br>processed.                                                                               |  |  |  |  |  |
| COL INVESTMENTS           |                                                                                                                                                                                                           |  |  |  |  |  |