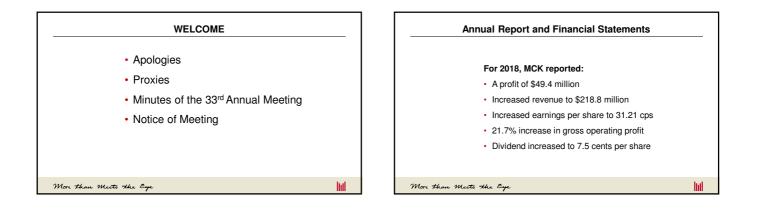

|                             | 2014  | 2015  | 2016  | 2017  | 2018  |
|-----------------------------|-------|-------|-------|-------|-------|
| Revenue (\$m)               | 130.1 | 136.5 | 172.0 | 187.3 | 218.8 |
| Profit before tax (\$m)     | 45.0  | 40.0  | 70.5  | 74.9  | 85.1  |
| Earnings per share (cents)  | 9.54  | 13.70 | 25.56 | 27.25 | 31.21 |
| Dividends per share (cents) | 2.4   | 2.8   | 5.0   | 6.0   | 7.5   |
| Total Assets (\$m)          | 585.4 | 590.0 | 713.9 | 828.2 | 898.2 |
| Group Equity                | 371.4 | 389.3 | 489.1 | 588.9 | 640.3 |