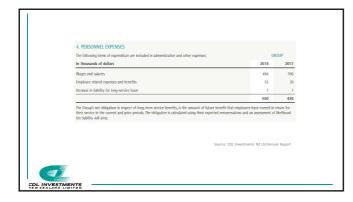

| 217.6                                                                                                        |  |
| 128.5                    | 140.3                                | 161.8                                                     | 186.1                                                                              | 210.6                                                                                                        |  |
|                          | 44.2<br>20.5<br>5.35<br>2.2<br>130.5 | 44.2 47.6   20.5 24.2   5.35 6.33   2.2 2.2   130.5 142.7 | 44.2 47.6 74.5   20.5 24.2 37.5   5.35 6.33 9.77   2.2 2.2 3.0   130.5 142.7 168.3 | 44.2 47.6 74.5 78.7   20.5 24.2 37.5 44.7   5.35 6.33 9.77 11.60   2.2 2.2 3.0 3.5   130.5 142.7 168.3 191.7 |  |











|                 | WORK IN PROGRESS         |                                                                                                                      |  |  |  |  |  |  |
|-----------------|--------------------------|----------------------------------------------------------------------------------------------------------------------|--|--|--|--|--|--|
|                 | Greville Road, Auckland  | All stages titled and sold.                                                                                          |  |  |  |  |  |  |
|                 | Kewa Road, Auckland      | Earthworks complete.<br>Road upgrade complete.<br>Stage 1 infrastructure underway.<br>Titles expected November 2019. |  |  |  |  |  |  |
|                 | Dominion Road, Papakura  | Earthwo