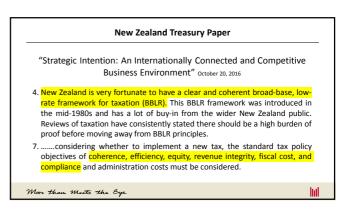

## AUDITORS APPOINTMENT & REMUNERATION

- No other nomination received KPMG are reappointed as the Company's auditors
- Resolution that the Directors be empowered to fix the remuneration of the Auditors for the year ending 31 December 2019.