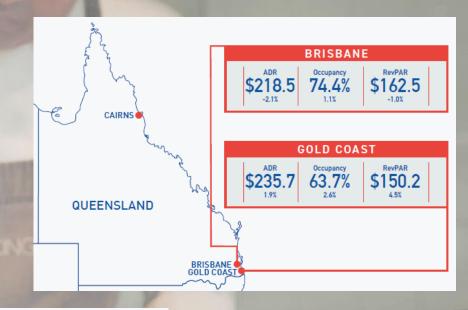

## **BRISBANE MARKET PERFORMANCE**

MILLENNIUM HOTELS AND RESORTS

- Hotel's central location, a secure CBD environment, plethora of food & beverage options, specially equipped sporting group facilities, paired with a strong commercially focused leadership team
- Over the next 12 months, the city will see the staged opening and introduction of further precincts via the highly anticipated Queen's Wharf project putting the hotel in direct competition with some of Australia's most well-known hotel brands

## MACRO-ECONOMIC MARKET INFLUENCES

Cash Rate

4.35% as at the June 2024 meeting, greater than June last year.

GDP

1.10% for the year to March 2024, lower than the outcome for the year to March 2023.

Inflation

Prices in Brisbane changed by 3.40% for the year to March 2024, lower than 7.40% for the year to March 2023.

Unemployment

Brisbane recorded an unemployment rate of 4.50% in May 2024. The unemployment rate has increased over the past

Vages

Wages growth in Queensland was 4.60% for the year to March 2024, greater than the previous year.

Consumer Confidence

83.00 in June 2024. Consumer confidence has decreased over the past year.

Business Confidence

97.00 in May 2024. Business confidence has increased over the past year.

Chef Chetan Pangam, One80 Restaurant