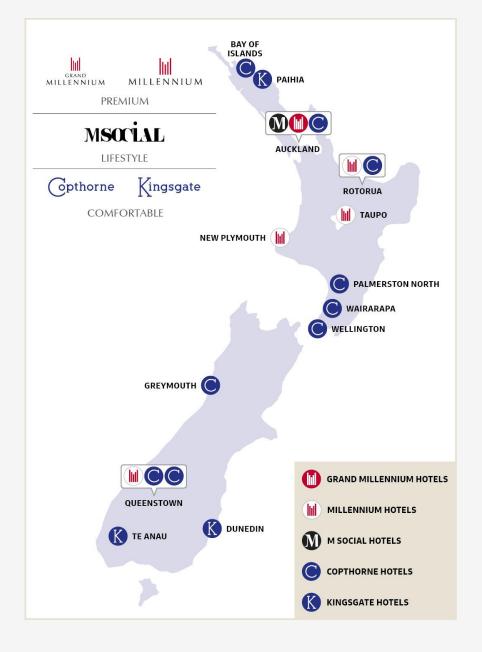

### **Current pipeline of activity:**

| Hotel                                      | Size                                                                        | Timing      |
|--------------------------------------------|-----------------------------------------------------------------------------|-------------|
| Millennium Hotel<br>Queenstown             | 132 rooms completed 70 rooms underway 15 suites to be commenced             | FY23 - FY24 |
| Millennium Hotel Rotorua                   | 99 rooms completed<br>127 rooms and 2 suites commencing                     | FY23 - FY24 |
| Copthorne Hotel Palmerston<br>North        | Recladding and other works  - stage 1 nearing completion                    | FY23 - FY24 |
| Copthorne Hotel & Resort<br>Bay of Islands | 50 rooms in Seaspray Wing commencing Exterior repainting nearing completion | FY24 – FY25 |