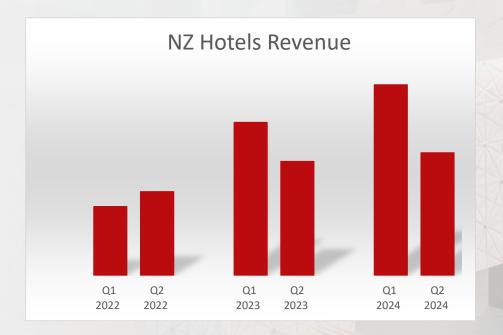

# TOTAL REVENUE

\$85.3m

HY23: \$60.0m

NZ HOTEL REVENUE

\$55.9m

HY23: \$47.5m

PROFIT

Before Tax and noncontrolling interests

### Strong Q1 trading moving to a steady Q2

| FINIANICIAL DEDECORAANICE        | 1 1       | l la avalita al                                                                                                                                                                                                                                                                                                                                                                                                                                                                                                                                                                                                                                                                                                                                                                                                                                                                                                                                                                                                                                                                                                                                                                                                                                                                                                                                                                                                                                                                                                                                                                                                                                                                                                                                                                                                                                                                                                                                                                                                                                                                                                                |          |          |       |
|----------------------------------|-----------|--------------------------------------------------------------------------------------------------------------------------------------------------------------------------------------------------------------------------------------------------------------------------------------------------------------------------------------------------------------------------------------------------------------------------------------------------------------------------------------------------------------------------------------------------------------------------------------------------------------------------------------------------------------------------------------------------------------------------------------------------------------------------------------------------------------------------------------------------------------------------------------------------------------------------------------------------------------------------------------------------------------------------------------------------------------------------------------------------------------------------------------------------------------------------------------------------------------------------------------------------------------------------------------------------------------------------------------------------------------------------------------------------------------------------------------------------------------------------------------------------------------------------------------------------------------------------------------------------------------------------------------------------------------------------------------------------------------------------------------------------------------------------------------------------------------------------------------------------------------------------------------------------------------------------------------------------------------------------------------------------------------------------------------------------------------------------------------------------------------------------------|----------|----------|-------|
| FINANCIAL PERFORMANCE -          | Unaudited | Unaudited                                                                                                                                                                                                                                                                                                                                                                                                                                                                                                                                                                                                                                                                                                                                                                                                                                                                                                                                                                                                                                                                                                                                                                                                                                                                                                                                                                                                                                                                                                                                                                                                                                                                                                                                                                                                                                                                                                                                                                                                                                                                                                                      |          |          |       |
| CONSOLIDATED                     | HY 2024   | HY 2023                                                                                                                                                                                                                                                                                                                                                                                                                                                                                                                                                                                                                                                                                                                                                                                                                                                                                                                                                                                                                                                                                                                                                                                                                                                                                                                                                                                                                                                                                                                                                                                                                                                                                                                                                                                                                                                                                                                                                                                                                                                                                                                        | Change   | Change   |       |
|                                  | \$000's   | \$000's                                                                                                                                                                                                                                                                                                                                                                                                                                                                                                                                                                                                                                                                                                                                                                                                                                                                                                                                                                                                                                                                                                                                                                                                                                                                                                                                                                                                                                                                                                                                                                                                                                                                                                                                                                                                                                                                                                                                                                                                                                                                                                                        | \$       | %        |       |
| Hotel revenue                    | 55,902    | 47,452                                                                                                                                                                                                                                                                                                                                                                                                                                                                                                                                                                                                                                                                                                                                                                                                                                                                                                                                                                                                                                                                                                                                                                                                                                                                                                                                                                                                                                                                                                                                                                                                                                                                                                                                                                                                                                                                                                                                                                                                                                                                                                                         | 8,450    | 17.81%   |       |
| Rental income                    | 1,933     | 1,973                                                                                                                                                                                                                                                                                                                                                                                                                                                                                                                                                                                                                                                                                                                                                                                                                                                                                                                                                                                                                                                                                                                                                                                                                                                                                                                                                                                                                                                                                                                                                                                                                                                                                                                                                                                                                                                                                                                                                                                                                                                                                                                          | (40)     | -2.03%   |       |
| Property sales                   | 27,484    | 10,626                                                                                                                                                                                                                                                                                                                                                                                                                                                                                                                                                                                                                                                                                                                                                                                                                                                                                                                                                                                                                                                                                                                                                                                                                                                                                                                                                                                                                                                                                                                                                                                                                                                                                                                                                                                                                                                                                                                                                                                                                                                                                                                         | 16,858   | 158.65%  |       |
| REVENUE                          | 85,319    | 60,051                                                                                                                                                                                                                                                                                                                                                                                                                                                                                                                                                                                                                                                                                                                                                                                                                                                                                                                                                                                                                                                                                                                                                                                                                                                                                                                                                                                                                                                                                                                                                                                                                                                                                                                                                                                                                                                                                                                                                                                                                                                                                                                         | 25,268   | 42.08%   | 0     |
|                                  |           |                                                                                                                                                                                                                                                                                                                                                                                                                                                                                                                                                                                                                                                                                                                                                                                                                                                                                                                                                                                                                                                                                                                                                                                                                                                                                                                                                                                                                                                                                                                                                                                                                                                                                                                                                                                                                                                                                                                                                                                                                                                                                                                                |          |          |       |
| Operating Profit                 | 19,811    | 8,726                                                                                                                                                                                                                                                                                                                                                                                                                                                                                                                                                                                                                                                                                                                                                                                                                                                                                                                                                                                                                                                                                                                                                                                                                                                                                                                                                                                                                                                                                                                                                                                                                                                                                                                                                                                                                                                                                                                                                                                                                                                                                                                          | 11,085   | 127.03%  | PO009 |
|                                  |           | Name of Street, or other teams of the last |          | W 74. *  | 問題と   |
| Net finance income               | 1,742     | 2,740                                                                                                                                                                                                                                                                                                                                                                                                                                                                                                                                                                                                                                                                                                                                                                                                                                                                                                                                                                                                                                                                                                                                                                                                                                                                                                                                                                                                                                                                                                                                                                                                                                                                                                                                                                                                                                                                                                                                                                                                                                                                                                                          | (998)    | -36.42%  |       |
| Share of loss of joint venture   | (19)      | THE Y                                                                                                                                                                                                                                                                                                                                                                                                                                                                                                                                                                                                                                                                                                                                                                                                                                                                                                                                                                                                                                                                                                                                                                                                                                                                                                                                                                                                                                                                                                                                                                                                                                                                                                                                                                                                                                                                                                                                                                                                                                                                                                                          | AND S    | 也懂一個     |       |
| Profit before income tax         | 21,534    | 11,466                                                                                                                                                                                                                                                                                                                                                                                                                                                                                                                                                                                                                                                                                                                                                                                                                                                                                                                                                                                                                                                                                                                                                                                                                                                                                                                                                                                                                                                                                                                                                                                                                                                                                                                                                                                                                                                                                                                                                                                                                                                                                                                         | 10,068   | 87.81%   |       |
| Income tax expense               | (5,948)   | (3,085)                                                                                                                                                                                                                                                                                                                                                                                                                                                                                                                                                                                                                                                                                                                                                                                                                                                                                                                                                                                                                                                                                                                                                                                                                                                                                                                                                                                                                                                                                                                                                                                                                                                                                                                                                                                                                                                                                                                                                                                                                                                                                                                        | (2,863)  | 92.80%   |       |
| One-off deferred tax adjustment* | (25,760)  | -                                                                                                                                                                                                                                                                                                                                                                                                                                                                                                                                                                                                                                                                                                                                                                                                                                                                                                                                                                                                                                                                                                                                                                                                                                                                                                                                                                                                                                                                                                                                                                                                                                                                                                                                                                                                                                                                                                                                                                                                                                                                                                                              | (25,760) | -        |       |
| Profit for the year              | (10,174)  | 8,381                                                                                                                                                                                                                                                                                                                                                                                                                                                                                                                                                                                                                                                                                                                                                                                                                                                                                                                                                                                                                                                                                                                                                                                                                                                                                                                                                                                                                                                                                                                                                                                                                                                                                                                                                                                                                                                                                                                                                                                                                                                                                                                          | (18,555) | -221.39% |       |
|                                  |           |                                                                                                                                                                                                                                                                                                                                                                                                                                                                                                                                                                                                                                                                                                                                                                                                                                                                                                                                                                                                                                                                                                                                                                                                                                                                                                                                                                                                                                                                                                                                                                                                                                                                                                                                                                                                                                                                                                                                                                                                                                                                                                                                |          |          |       |
| Earnings per share (cents)       | -7.42     | 3.90                                                                                                                                                                                                                                                                                                                                                                                                                                                                                                                                                                                                                                                                                                                                                                                                                                                                                                                                                                                                                                                                                                                                                                                                                                                                                                                                                                                                                                                                                                                                                                                                                                                                                                                                                                                                                                                                                                                                                                                                                                                                                                                           |          |          |       |
| EPS excl One-off tax adjustment  | 7.94      |                                                                                                                                                                                                                                                                                                                                                                                                                                                                                                                                                                                                                                                                                                                                                                                                                                                                                                                                                                                                                                                                                                                                                                                                                                                                                                                                                                                                                                                                                                                                                                                                                                                                                                                                                                                                                                                                                                                                                                                                                                                                                                                                |          |          |       |
|                                  |           |                                                                                                                                                                                                                                                                                                                                                                                                                                                                                                                                                                                                                                                                                                                                                                                                                                                                                                                                                                                                                                                                                                                                                                                                                                                                                                                                                                                                                                                                                                                                                                                                                                                                                                                                                                                                                                                                                                                                                                                                                                                                                                                                |          |          |       |